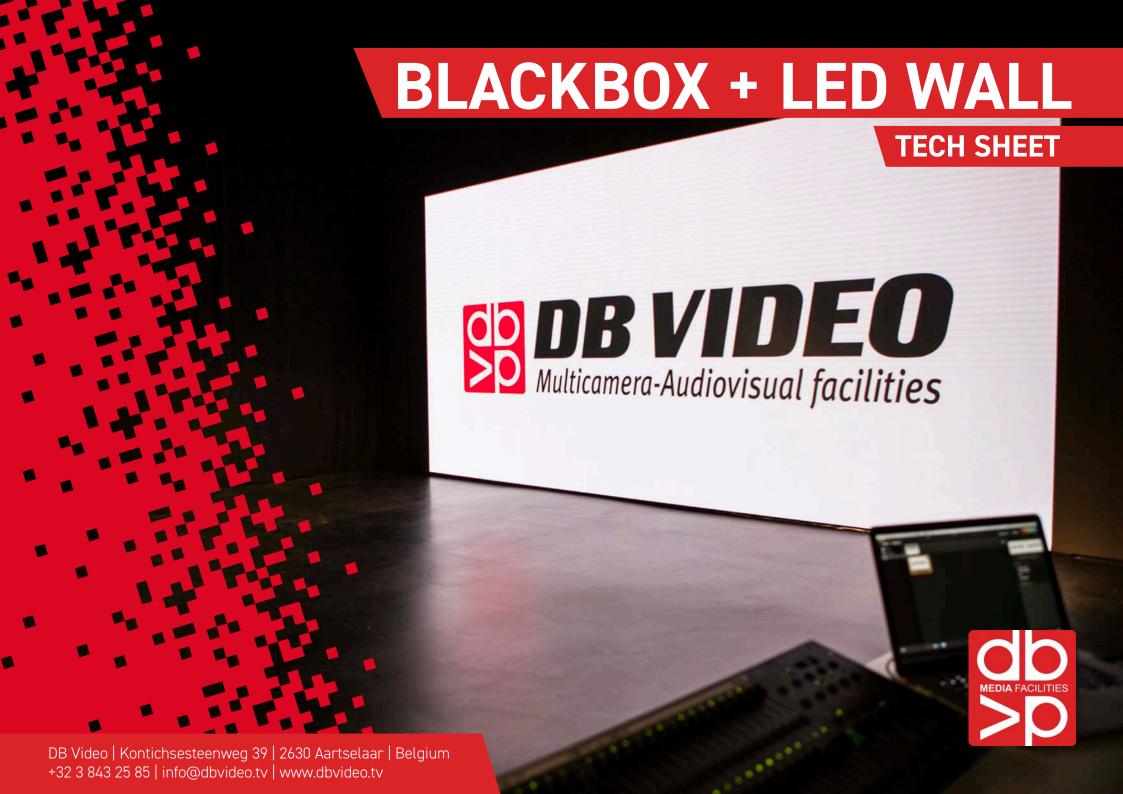

# **BLACKBOX + LED WALL SPECIFICATIONS**

### Measurements

10m wide 6m deep Technical ceiling 3.5 à 4m 120 m² in total 2240 x 960 pixels